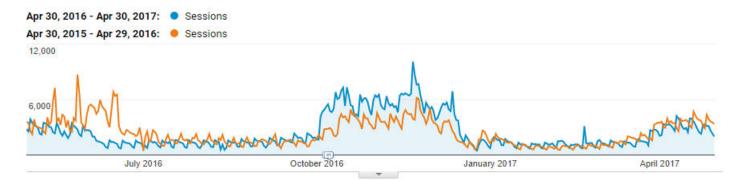

### Results

When compared to the "before" year, organic searches were up 58%—over 430,000 for the "after" year, compared to over 270,000 for the same time for the "before" year.

Primary Dimension: Default Channel Grouping Source / Medium Source Medium Other +

| Plot Rows Secondary dimension 💌 | Sort Type: Default 💌             |                                       |                                | Q adva                                             | anced 🖽 🕻            | E | Ŧ                          | ê I                        |  |
|---------------------------------|----------------------------------|---------------------------------------|--------------------------------|----------------------------------------------------|----------------------|---|----------------------------|----------------------------|--|
|                                 | Acquisition                      | Acquisition                           |                                |                                                    | Behavior             |   |                            |                            |  |
| Default Channel Grouping        | Sessions 🤄 🤟                     | % New<br>Sessions<br>?                | New Users                      | Bounce Rate                                        | Pages / Session<br>? |   | Avg. Session<br>Duration ? |                            |  |
|                                 | 2.58% ♠<br>910,431 vs<br>887,530 | <b>4.84% ≜</b><br>77.98% vs<br>74.37% | 7.55%<br>709,913 vs<br>660,085 | <b>19.73% ≜</b><br><sup>36.31% vs<br/>45.23%</sup> | 40.43% 4.63 vs 7.7   |   |                            | 7% ♥<br>2:20 vs<br>0:02:41 |  |
| 1. Organic Search               |                                  |                                       |                                |                                                    | <i>h</i> .           |   |                            |                            |  |
| Apr 30, 2016 - Apr 30, 2017     | <b>431,476</b> (47.39%)          | 76.82%                                | 331,471 (46.69%)               | 31.46%                                             | 5.6                  | 4 | 00                         | :02:48                     |  |
| Apr 30, 2015 - Apr 29, 2016     | 272,357 (30.69%)                 | 78.67%                                | 214,251 (32.46%)               | 30.85%                                             | 11.3                 | D | 00                         | :02:44                     |  |
| % Change                        | 58.42%                           | -2.34%                                | 54.71%                         | 2.00%                                              | -50.129              | 6 | i                          | 2.64%                      |  |