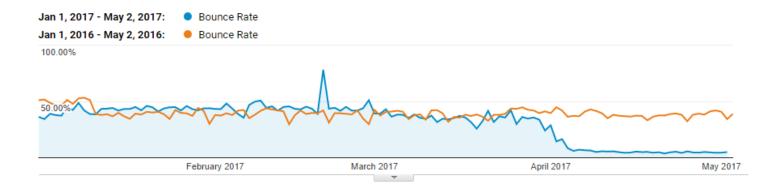

### Description

Bounce Rate is a measure of the percentage of users who visit a site but leave after only visiting one page. A high bounce rate shows a lack of engagement in users. **A low bounce rate shows that users are engaged** and diving into further exploration of the site.

#### Results

By all metrics, the "after" Bounce Rate on **oktire.com** was exceptional. Anything lower than 40% is usually considered good: **oktire.com**'s "after" bounce rate was at 5%.

Below is a graph that shows that the Bounce Rate dropped drastically after the last minor website redesign.