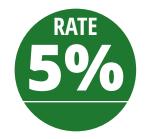

#### Results

By all metrics, the "after" Bounce Rate on **oktire.com** was exceptional. Anything lower than 40% is usually considered good: **oktire.com**'s "after" bounce rate was at 5%.

Below is a graph that shows that the Bounce Rate dropped drastically after the last minor website redesign.