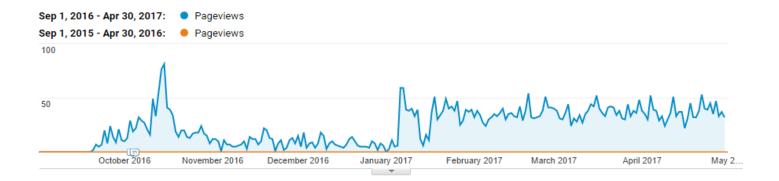

### FINAL SEO RESULTS Store Pages

### Description

In our last minor website redesign, store pages were tweaked so they could include more personalized content, including customized photo galleries, a Facebook feed, and store-specific promotions.

We also incorporated geo-location, so the site used technology to locate a user geographically and display the store closest to them.

### Results

Analytics for most stores showed continually improving and more consistent traffic. There was no data for "before", as the store pages were served up in a way that precluded getting analytics data, but the data in the graph below shows the initial results and improvement and consistency when we made a few tweaks in late January.