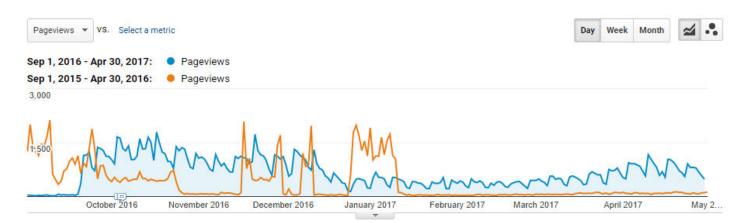

### FINAL SEO RESULTS Bounce Rate

### Description

Bounce Rate is a measure of the percentage of users who visit a site but leave after only visiting one page. A high bounce rate shows a lack of engagement in users. **A low bounce rate shows that users are engaged** and diving into further exploration of the site.

#### Results

By all metrics, the "after" Bounce Rate on **oktire.com** was exceptional. Anything lower than 40% is usually considered good: **oktire.com**'s "after" bounce rate was at 5%.

Below is a graph that shows that the Bounce Rate dropped drastically after the last minor website redesign.